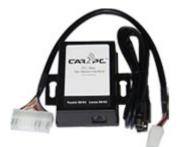

USB connection makes it simple to attach to any modern PC or laptop. Single universal cable makes installation simple and sleek without messing with several cables !

Simple installation ensures that all you need to know is how to pull out your existing car stereo. Everything else is included and ready to go even by a newbie ! Even if you don not install the software you still will be able to use Car2PC adapter with Car PC or laptop. Just plug the audio jack in and that's it !

| Car2PC -Toyota, Lexus, Scion    |                                                       |
|---------------------------------|-------------------------------------------------------|
|                                 |                                                       |
| Compability with original radio | - Lexus 04-06                                         |
|                                 | - Scion 03-06                                         |
|                                 | - Toyota 4 Runner 03-06                               |
|                                 | - Toyota Celica 03-06                                 |
|                                 | - Toyota Corolla 05-06                                |
|                                 | - Toyota Highlander 03-06                             |
|                                 | - Toyota MR2 03-06                                    |
|                                 | - Toyota Sequoia 04-06                                |
|                                 | - Toyota Tacoma 04-06                                 |
|                                 | - Toyota Avalon 2005                                  |
|                                 | - Toyota Camry 05-06                                  |
|                                 | - Toyota Landcruiser 03-06                            |
|                                 | - Toyota Sienna 04-06                                 |
|                                 | Toyota Solara 04-06                                   |
|                                 | - Toyota Tundra 03-06                                 |
|                                 | Toyota : only cars without navigation !               |
| Scope of supply                 | - Car2PC Adapter CAR2PC-TOY                           |
|                                 | - OEM compatible harness to connect to car stereo TOY |
|                                 | - USB/3.55mm jack connector cable for PC              |
|                                 | - DriversCD                                           |
|                                 |                                                       |